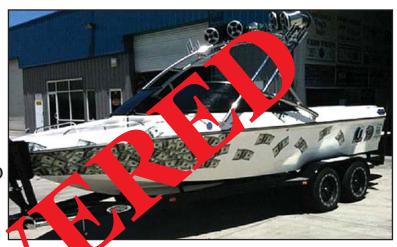

## 2007 22' Calabria SkiProV 22' & **2007 Sportboat Trailer**

• Hull: White

Graphics: \$100.00 bills flying aft

• Upholstery: White w/dark & light gray

• Wakeboard tower w/4 speakers, 2 horn tweaters, custom aluminum light bar

Open bow

• Engine: 2007 Mercury Scorpion 330 hp, I/O

• Trailer: 2007 Sportboat double axle, black

trailer w/custom wheels & tires

Trailer VIN#: **4FBBS212571017119** 

Trailer CA LIC#: 4KV1059

HIN #: BCP01164B707 **CA REG #: CF 3541 RJ** 